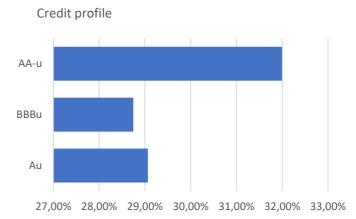

## 10 largest holdings

| Name            | Weight | Country | Maturity   | Asset type |
|-----------------|--------|---------|------------|------------|
| BOTS 0 05/14/25 | 6,19%  | IT      | 14/05/2025 | Government |
| SGLT 0 08/08/25 | 6,06%  | ES      | 08/08/2025 | Government |
| BTF 0 05/21/25  | 5,50%  | FR      | 21/05/2025 | Government |
| BOTS 0 08/14/25 | 5,37%  | IT      | 14/08/2025 | Government |
| BTF 0 11/05/25  | 5,35%  | FR      | 05/11/2025 | Government |
| BTF 0 06/18/25  | 4,80%  | FR      | 18/06/2025 | Government |
| BOTS 0 06/13/25 | 4,71%  | IT      | 13/06/2025 | Government |
| SGLT 0 09/05/25 | 4,49%  | ES      | 05/09/2025 | Government |
| BOTS 0 12/12/25 | 4,37%  | IT      | 12/12/2025 | Government |
| SGLT 0 10/10/25 | 4,28%  | ES      | 10/10/2025 | Government |