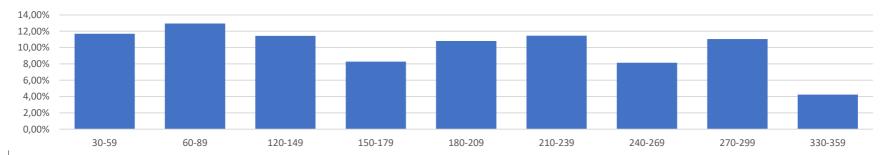

breakdown by number of days before maturity

Past performance is neither an indicator nor a guarantee of future performance. Investment in monetary funds is not guaranteed and differs from investment in deposits. Therefore, this type of investment involves the risk that the invested capital may fluctuate. Moreover, the monetary fund mentioned in this document does not rely on external support to guarantee its liquidity or stabilize its net asset value per share. Investment in a monetary fund involves a capital risk borne by the investor. The Prospectus and the Key Information Document of the monetary fund hereby presented are available on the Internet site www.bcee-am.lu. In this report, particular attention was brought to the information accuracy check. However, Spuerkeess Asset Management S.A. cannot provide any guarantee as far as the appropriateness, accuracy and comprehensiveness of the information communicated by third parties, which are included in this report and communicated for information purposes only.