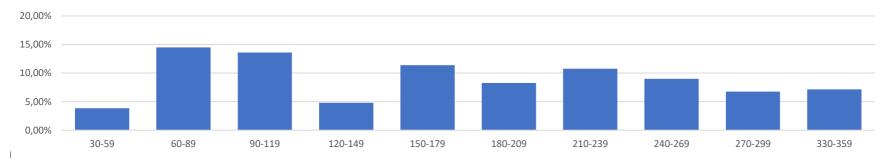

## breakdown by number of days before maturity

Past performance is neither an indicator nor a guarantee of future performance. Investment in monetary funds is not guaranteed and differs from investment in deposits. Therefore, this type of investment involves the risk that the invested capital may fluctuate. Moreover, the monetary fund mentioned in this document does not rely on external support to guarantee its liquidity or stabilize its net asset value per share. Investment in a monetary fund involves a capital risk borne by the investor. The Prospectus and the Key Information Document of the monetary fund hereby presented are available on the Internet site www.bcee-am.lu. In this report, particular attention was brought to the information accuracy check. However, Spuerkeess Asset Management S.A. cannot provide any guarantee as far as the appropriateness, accuracy and comprehensiveness of the information communicated by third parties, which are included in this report and communicated for information purposes only.