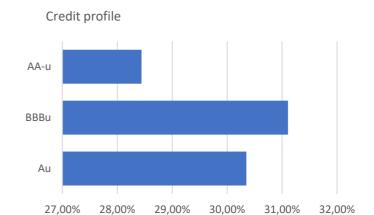

## 10 largest holdings

| Name            | Weight Country  | Maturity   | Asset type |
|-----------------|-----------------|------------|------------|
| BOTS 0 05/14/25 | 6,17% іт        | 14/05/2025 | Government |
| SGLT 0 08/08/25 | 6,04% ES        | 08/08/2025 | Government |
| BTF 0 05/21/25  | 5,48% FR        | 21/05/2025 | Government |
| BOTS 0 08/14/25 | 5,35% IT        | 14/08/2025 | Government |
| BTF 0 11/05/25  | 5,33% FR        | 05/11/2025 | Government |
| BTF 0 06/18/25  | 4,79% FR        | 18/06/2025 | Government |
| BOTS 0 06/13/25 | 4,69% іт        | 13/06/2025 | Government |
| SGLT 0 09/05/25 | 4,47% ES        | 05/09/2025 | Government |
| SGLT 0 05/09/25 | 4,41% ES        | 09/05/2025 | Government |
| BOTS 0 12/12/25 | <b>4,35%</b> IT | 12/12/2025 | Government |