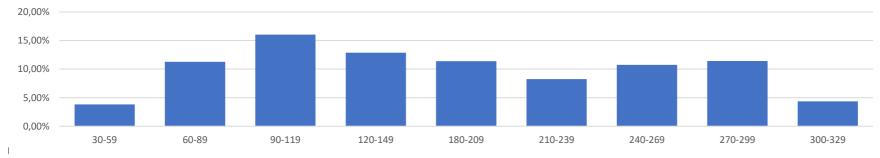

## breakdown by number of days before maturity

Past performance is neither an indicator nor a guarantee of future performance. Investment in monetary funds is not guaranteed and differs from investment in deposits. Therefore, this type of investment involves the risk that the invested capital may fluctuate. Moreover, the monetary fund mentioned in this document does not rely on external support to guarantee its liquidity or stabilize its net asset value per share. Investment in a monetary fund involves a capital risk borne by the investor. The Prospectus and the Key Information Document of the monetary fund hereby presented are available on the Internet site www.bcee-am.lu. In this report, particular attention was brought to the information accuracy check. However, Spuerkeess Asset Management S.A. cannot provide any guarantee as far as the appropriateness, accuracy and comprehensiveness of the information communicated by third parties, which are included in this report and communicated for information purposes only.