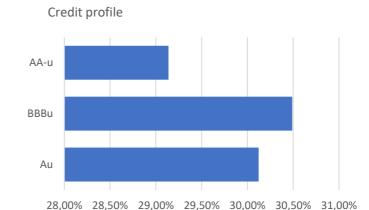

largest holdings

| Name            | Weight Country   | Maturity   | Asset type |
|-----------------|------------------|------------|------------|
| BOTS 0 05/14/25 | 6,16% іт         | 14/05/2025 | Government |
| SGLT 0 08/08/25 | 6,03% ES         | 08/08/2025 | Government |
| BTF 0 05/21/25  | 5,47% FR         | 21/05/2025 | Government |
| BOTS 0 08/14/25 | 5,34% IT         | 14/08/2025 | Government |
| BTF 0 11/05/25  | 5,32% FR         | 05/11/2025 | Government |
| BTF 0 06/18/25  | 4,78% FR         | 18/06/2025 | Government |
| BOTS 0 06/13/25 | <b>4,68%</b> IT  | 13/06/2025 | Government |
| SGLT 0 09/05/25 | <b>4,46</b> % ES | 05/09/2025 | Government |
| SGLT 0 05/09/25 | <b>4,40</b> % ES | 09/05/2025 | Government |
| BOTS 0 12/12/25 | 4,34% IT         | 12/12/2025 | Government |



## breakdown by number of days before maturity



Past performance is neither an indicator nor a guarantee of future performance. Investment in monetary funds is not guaranteed and differs from investment in deposits. Therefore, this type of investment involves the risk that the invested capital may fluctuate. Moreover, the monetary fund mentioned in this document does not rely on external support to guarantee its liquidity or stabilize its net asset value per share. Investment in a monetary fund involves a capital risk borne by the investor. The Prospectus and the Key Information Document of the monetary fund hereby presented are available on the Internet site www.bcee-am.lu. In this report, particular attention was brought to the information accuracy check. However, Spuerkeess Asset Ma