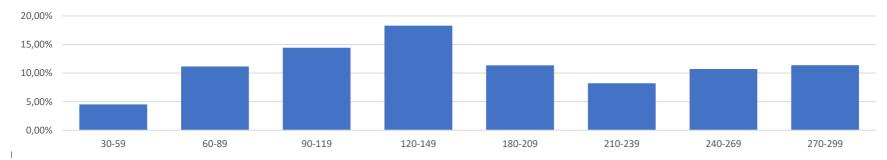

## breakdown by number of days before maturity

Past performance is neither an indicator nor a guarantee of future performance. Investment in monetary funds is not guaranteed and differs from investment in deposits. Therefore, this type of investment involves the risk that the invested capital may fluctuate. Moreover, the monetary fund mentioned in this document does not rely on external support to guarantee its liquidity or stabilize its net asset value per share. Investment in a monetary fund involves a capital risk borne by the investor. The Prospectus and the Key Information Document of the monetary fund hereby presented are available on the Internet site www.bcee-am.lu. In this report, particular attention was brought to the information accuracy check. However, Spuerkeess Asset Management S.A. cannot provide any guarantee as far as the appropriateness, accuracy and comprehensiveness of the information communicated by third parties, which are included in this report and communicated for information purposes only.