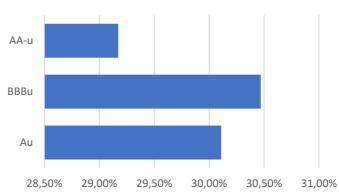

## 10 largest holdings

| Name            | Weight Country | Maturity   | Asset type |
|-----------------|----------------|------------|------------|
| BOTS 0 05/14/25 | 6,14% іт       | 14/05/2025 | Government |
| SGLT 0 08/08/25 | 6,01% ES       | 08/08/2025 | Government |
| BTF 0 05/21/25  | 5,46% FR       | 21/05/2025 | Government |
| BOTS 0 08/14/25 | 5,33% IT       | 14/08/2025 | Government |
| BTF 0 11/05/25  | 5,30% FR       | 05/11/2025 | Government |
| BTF 0 06/18/25  | 4,77% FR       | 18/06/2025 | Government |
| BOTS 0 06/13/25 | 4,67% IT       | 13/06/2025 | Government |
| BOTS 0 03/14/25 | 4,50% IT       | 14/03/2025 | Government |
| SGLT 0 09/05/25 | 4,45% ES       | 05/09/2025 | Government |
| SGLT 0 05/09/25 | 4,39% ES       | 09/05/2025 | Government |

## Credit profile



## breakdown by number of days before maturity



Past performance is neither an indicator nor a guarantee of future performance. Investment in monetary funds is not guaranteed and differs from investment in deposits. Therefore, this type of investment involves the risk that the invested capital may fluctuate. Moreover, the monetary fund mentioned in this document does not rely on external support to guarantee its liquidity or stabilize its net asset value per share. Investment in a monetary fund involves a capital risk borne by the investor. The Prospectus and the Key Information Document of the monetary fund hereby presented are available on the Internet site www.bcee-am.lu. In this report, particular attention was brought to the information accuracy check. However, Spuerkeess Asset Ma