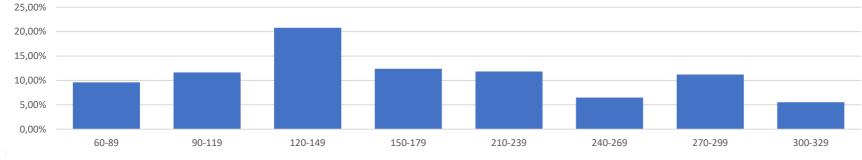

breakdown by number of days before maturity

Past performance is neither an indicator nor a guarantee of future performance. Investment in monetary funds is not guaranteed and differs from investment in deposits. Therefore, this type of investment involves the risk that the invested capital may fluctuate. Moreover, the monetary fund mentioned in this document does not rely on external support to guarantee its liquidity or stabilize its net asset value per share. Investment in a monetary fund involves a capital risk borne by the investor. The Prospectus and the Key Information Document of the monetary fund hereby presented are available on the Internet site www.bcee-am.lu. In this report, particular attention was brought to the information accuracy check. However, Spuerkeess Asset Management S.A. cannot provide any guarantee as far as the appropriateness, accuracy and comprehensiveness of the information communicated by third parties, which are included in this report and