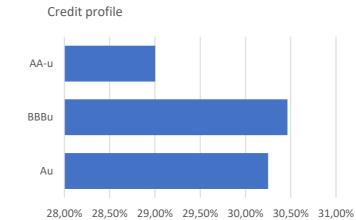

largest holdings

| Name            | Weight | Country | Maturity   | Asset type |
|-----------------|--------|---------|------------|------------|
| BOTS 0 05/14/25 | 6,43%  | IT      | 14/05/2025 | Government |
| SGLT 0 08/08/25 | 6,28%  | ES      | 08/08/2025 | Government |
| BTF 0 05/21/25  | 5,70%  | FR      | 21/05/2025 | Government |
| BOTS 0 08/14/25 | 5,57%  | ΙТ      | 14/08/2025 | Government |
| BTF 0 11/05/25  | 5,54%  | FR      | 05/11/2025 | Government |
| BTF 0 06/18/25  | 4,98%  | FR      | 18/06/2025 | Government |
| SGLT 0 03/07/25 | 4,91%  | ES      | 07/03/2025 | Government |
| BOTS 0 06/13/25 | 4,88%  | ΙТ      | 13/06/2025 | Government |
| BOTS 0 03/14/25 | 4,70%  | IT      | 14/03/2025 | Government |
| SGLT 0 05/09/25 | 4,58%  | ES      | 09/05/2025 | Government |



breakdown by number of days before maturity



Past performance is neither an indicator nor a guarantee of future performance. Investment in monetary funds is not guaranteed and differs from investment in deposits. Therefore, this type of investment involves the risk that the invested capital may fluctuate. Moreover, the monetary fund mentioned in this document does not rely on external support to guarantee its liquidity or stabilize its net asset value per share. Investment in a monetary fund involves a capital risk borne by the investor. The Prospectus and the Key Information Document of the monetary fund hereby presented are available on the Internet site www.bcee-am.lu. In this report, particular attention was brought to the information accuracy check. However, Spuerkeess Asset Manag