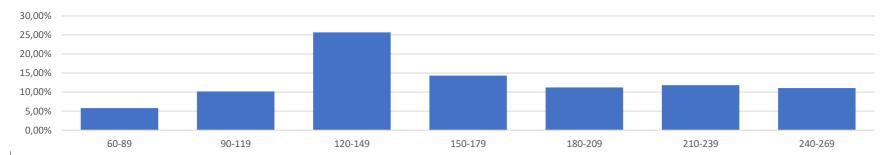

26,00% 27,00% 28,00% 29,00% 30,00% 31,00% 32,00% 33,00%

breakdown by number of days before maturity

Past performance is neither an indicator nor a guarantee of future performance. Investment in monetary funds is not guaranteed and differs from investment in deposits. Therefore, this type of investment involves the risk that the invested capital may fluctuate. Moreover, the monetary fund mentioned in this document does not rely on external support to guarantee its liquidity or stabilize its net asset value per share. Investment in a monetary fund involves a capital risk borne by the investor. The Prospectus and the Key Information Document of the monetary fund hereby presented are available on the Internet site www.bcee-am.lu. In this report, particular attention was brought to the information accuracy check. However, Spuerkeess Asset Management S.A. cannot provide any guarantee as far as the appropriateness, accuracy and comprehensiveness of the information communicated by third parties, which are included in this report and communicated for information purposes only.