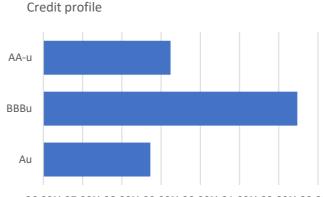

## 10 largest holdings

| Name            | Weight | Country | Maturity   | Asset type |
|-----------------|--------|---------|------------|------------|
| BTF 0 01/02/25  | 8,60%  | FR      | 02/01/2025 | Government |
| BOTS 0 05/14/25 | 6,46%  | IT      | 14/05/2025 | Government |
| SGLT 0 01/10/25 | 6,32%  | ES      | 10/01/2025 | Government |
| BTF 0 11/27/24  | 5,82%  | FR      | 27/11/2024 | Government |
| BOTS 0 01/14/25 | 5,69%  | IT      | 14/01/2025 | Government |
| BTF 0 02/26/25  | 5,67%  | FR      | 26/02/2025 | Government |
| BOTS 0 12/13/24 | 5,19%  | IT      | 13/12/2024 | Government |
| BTF 0 01/29/25  | 5,06%  | FR      | 29/01/2025 | Government |
| SGLT 0 12/06/24 | 4,99%  | ES      | 06/12/2024 | Government |
| BOTS 0 03/14/25 | 4,74%  | IT      | 14/03/2025 | Government |