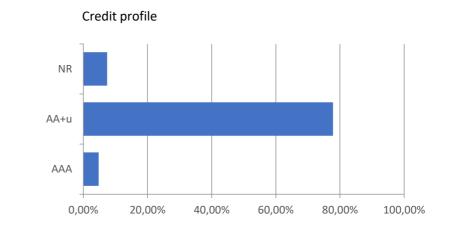

## 0 largest holdings

| Name       | Weight | Country | Maturity   | Asset type |
|------------|--------|---------|------------|------------|
| B 03/13/25 | 8,5%   | US      | 13/03/2025 | Government |
| B 08/07/25 | 7,9%   | US      | 07/08/2025 | Government |
| B 06/12/25 | 7,4%   | US      | 12/06/2025 | Government |
| B 10/02/25 | 7,0%   | US      | 02/10/2025 | Government |
| B 03/27/25 | 6,4%   | US      | 27/03/2025 | Government |
| B 11/28/25 | 6,2%   | US      | 28/11/2025 | Government |
| B 09/04/25 | 6,0%   | US      | 04/09/2025 | Government |
| B 03/20/25 | 5,9%   | US      | 20/03/2025 | Government |
| B 07/10/25 | 5,3%   | US      | 10/07/2025 | Government |
| B 10/30/25 | 5,2%   | US      | 30/10/2025 | Government |