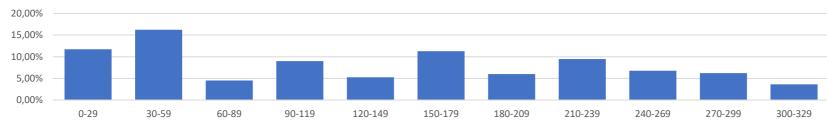

verage Maturity; \*\*\*\*WAL = Weighted Average Life

## 0 largest holdings

| Name       | Weight | Country | Maturity   | Asset type |
|------------|--------|---------|------------|------------|
| B 03/13/25 | 8,5%   | US      | 13/03/2025 | Government |
| B 08/07/25 | 7,9%   | US      | 07/08/2025 | Government |
| B 06/12/25 | 7,4%   | US      | 12/06/2025 | Government |
| B 10/02/25 | 7,0%   | US      | 02/10/2025 | Government |
| B 03/27/25 | 6,4%   | US      | 27/03/2025 | Government |
| B 11/28/25 | 6,2%   | US      | 28/11/2025 | Government |
| B 09/04/25 | 6,0%   | US      | 04/09/2025 | Government |
| B 03/20/25 | 5,9%   | US      | 20/03/2025 | Government |
| B 07/10/25 | 5,3%   | US      | 10/07/2025 | Government |
| B 10/30/25 | 5,2%   | US      | 30/10/2025 | Government |





breakdown by number of days before maturity

## Disclaimer:

Past performance is neither an indicator nor a guarantee of future performance. Investment in monetary funds is not guaranteed and differs from investment in deposits. Therefore, this type of investment involves the risk that the invested capital may fluctuate. Moreover, the monetary fund mentioned in this document does not rely on external support to guarantee its liquidity or stabilize its net asset value per share. Investment in a monetary fund involves a capital risk borne by the investor. The Prospectus and the Key Information Document of the monetary fund hereby presented are available on the Internet site www.bcee-am.lu. In this report, particular attention was brought to the information accuracy check. However, Spuerkee