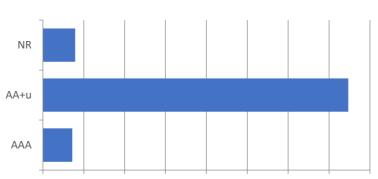

| Weight | Country | Maturity   | Asset type |
|--------------------|--------|---------|------------|------------|
| B 11/21/24         | 7,1%   | US      | 21/11/2024 | Government |
| B 12/10/24         | 6,8%   | US      | 10/12/2024 | Government |
| B 12/26/24         | 6,8%   | US      | 26/12/2024 | Government |
| B 01/23/25         | 6,3%   | US      | 23/01/2025 | Government |
| B 02/20/25         | 6,0%   | US      | 20/02/2025 | Government |
| B 03/20/25         | 5,7%   | US      | 20/03/2025 | Government |
| B 11/29/24         | 5,3%   | US      | 29/11/2024 | Government |
| KFW 0 1/2 09/20/24 | 4,5%   | DE      | 20/09/2024 | Government |
| B 11/07/24         | 4,5%   | US      | 07/11/2024 | Government |
| B 12/03/24         | 4,5%   | US      | 03/12/2024 | Government |



Credit profile

0,00% 10,00% 20,00% 30,00% 40,00% 50,00% 60,00% 70,00% 80,00%



## breakdown by number of days before maturity

## Disclaimer:

Past performance is neither an indicator nor a guarantee of future performance. Investment in monetary funds is not guaranteed and differs from investment in deposits. Therefore, this type of investment involves the risk that the invested capital may fluctuate. Moreover, the monetary fund mentioned in this document does not rely on external support to guarantee its liquidity or stabilize its net asset value per share. Investment in a monetary fund involves a capital risk borne by the investor. The Prospectus and the Key Information Document of the monetary fund hereby presented are available on the Internet site www.bcee-am.lu. In this report, p