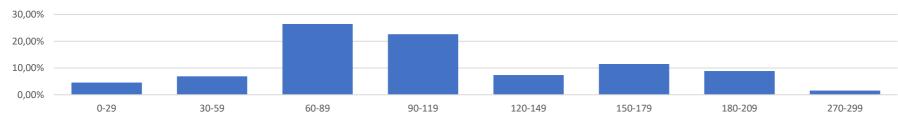

|---------|------------|------------|
| B 11/21/24         | 7,1%   | US      | 21/11/2024 | Government |
| B 12/10/24         | 6,8%   | US      | 10/12/2024 | Government |
| B 12/26/24         | 6,8%   | US      | 26/12/2024 | Government |
| B 01/23/25         | 6,3%   | US      | 23/01/2025 | Government |
| B 02/20/25         | 6,0%   | US      | 20/02/2025 | Government |
| B 03/20/25         | 5,7%   | US      | 20/03/2025 | Government |
| B 11/29/24         | 5,3%   | US      | 29/11/2024 | Government |
| KFW 0 1/2 09/20/24 | 4,5%   | DE      | 20/09/2024 | Government |
| B 11/07/24         | 4,5%   | US      | 07/11/2024 | Government |
| B 12/03/24         | 4,5%   | US      | 03/12/2024 | Government |



Credit profile

0,00% 10,00% 20,00% 30,00% 40,00% 50,00% 60,00% 70,00% 80,00%



## breakdown by number of days before maturity

## Disclaimer:

Past performance is neither an indicator nor a guarantee of future performance. Investment in monetary funds is not guaranteed and differs from investment in deposits. Therefore, this type of investment involves the risk that the invested capital may fluctuate. Moreover, the monetary fund mentioned in this document does not rely on external support to guarantee its liquidity or stabilize its net asset value per share. Investment in a monetary fund involves a capital risk borne by the investor. The Prospectus and the Key Information Document of the monetary fund hereby presented are available on the Internet site www.bcee-am.lu. In this report, particular attention was brought to the information accuracy check. However, Spuer