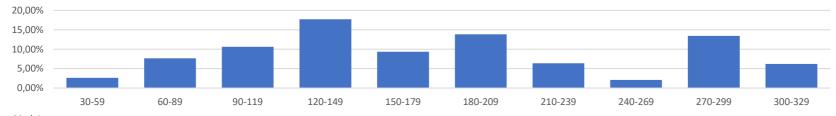

6,27% IT       | 14/07/2025 | Government |
| BTF 0 11/05/25  | 6,23% FR       | 05/11/2025 | Government |
| SGLT 0 10/10/25 | 5,37% ES       | 10/10/2025 | Government |
| BTF 0 06/18/25  | 4,88% FR       | 18/06/2025 | Government |
| BOTS 0 08/14/25 | 4,87% IT       | 14/08/2025 | Government |
| BOTS 0 10/14/25 | 4,85% IT       | 14/10/2025 | Government |
| SGLT 0 09/05/25 | 4,52% ES       | 05/09/2025 | Government |
| SGLT 0 08/08/25 | 4,35% ES       | 08/08/2025 | Government |
| BTF 0 08/13/25  | 4,17% FR       | 13/08/2025 | Government |
| BTF 0 09/10/25  | 4,17% FR       | 10/09/2025 | Government |
|                 |                |            |            |

## Credit profile



26,00% 27,00% 28,00% 29,00% 30,00% 31,00% 32,00% 33,00%

## breakdown by number of days before maturity



#### Disclaimer:

Past performance is neither an indicator nor a guarantee of future performance. Investment in monetary funds is not guaranteed and differs from investment in deposits. Therefore, this type of investment involves the risk that the invested capital may fluctuate. Moreover, the monetary fund mentioned in this document does not rely on external support to guarantee its liquidity or stabilize its net asset value per share. Investment in a monetary fund involves a capital risk borne by the investor. The Prospectus and the Key Information Document of the monetary fund hereby presented are available on the Internet site www.bcee-am.lu. In this report, particular attention was brought to the information accuracy check. However, Spuerkeess Asset Management S.A. cannot provide any