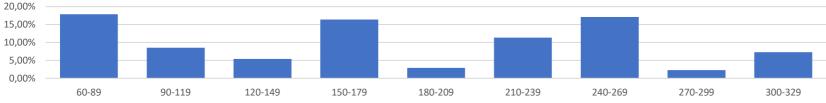

27,50% 28,00% 28,50% 29,00% 29,50% 30,00% 30,50% 31,00%

breakdown by number of days before maturity