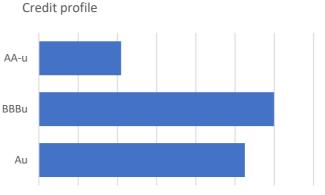

## 10 largest holdings

| Name            | Weight | Country | Maturity   | Asset type |
|-----------------|--------|---------|------------|------------|
| SGLT 0 05/09/25 | 7,00%  | ES      | 09/05/2025 | Government |
| BTF 0 11/05/25  | 6,92%  | FR      | 05/11/2025 | Government |
| BTF 0 06/18/25  | 5,43%  | FR      | 18/06/2025 | Government |
| BOTS 0 07/14/25 | 5,42%  | IT      | 14/07/2025 | Government |
| BOTS 0 08/14/25 | 5,41%  | IT      | 14/08/2025 | Government |
| BOTS 0 10/14/25 | 5,39%  | IT      | 14/10/2025 | Government |
| SGLT 0 08/08/25 | 4,83%  | ES      | 08/08/2025 | Government |
| SGLT 0 09/05/25 | 4,24%  | ES      | 05/09/2025 | Government |
| SGLT 0 10/10/25 | 4,24%  | ES      | 10/10/2025 | Government |
| BTF 0 05/21/25  | 4,08%  | FR      | 21/05/2025 | Government |
|                 |        |         |            |            |