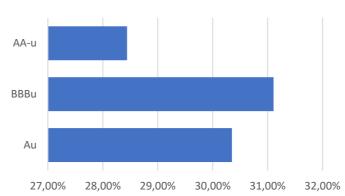

aturity   | Asset type |
|-----------------|----------------|------------|------------|
| SGLT 0 05/09/25 | 7,05% ES       | 09/05/2025 | Government |
| BTF 0 06/18/25  | 5,47% FR       | 18/06/2025 | Government |
| BOTS 0 07/14/25 | 5,46% IT       | 14/07/2025 | Government |
| BOTS 0 08/14/25 | 5,45% IT       | 14/08/2025 | Government |
| BOTS 0 10/14/25 | 5,43% IT       | 14/10/2025 | Government |
| BTF 0 04/24/25  | 5,10% FR       | 24/04/2025 | Government |
| SGLT 0 08/08/25 | 4,87% ES       | 08/08/2025 | Government |
| SGLT 0 09/05/25 | 4,28% ES       | 05/09/2025 | Government |
| SGLT 0 10/10/25 | 4,27% ES       | 10/10/2025 | Government |
| BTF 0 05/21/25  | 4,11% FR       | 21/05/2025 | Government |
|                 |                |            |            |

# Credit profile



### breakdown by number of days before maturity



#### Disclaimer:

Past performance is neither an indicator nor a guarantee of future performance. Investment in monetary funds is not guaranteed and differs from investment in deposits. Therefore, this type of investment involves the risk that the invested capital may fluctuate. Moreover, the monetary fund mentioned in this document does not rely on external support to guarantee its liquidity or stabilize its net asset value per share. Investment in a monetary fund involves a capital risk borne by the investor. The Prospectus and the Key Information Document of the monetary fund hereby presented are available on the Internet site www.bcee-am.lu. In this report, particular attention was brought to the information accuracy check. However,