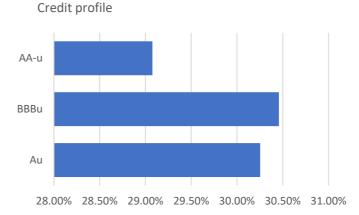

## 10 largest holdings

| Name            | Weight | Country | Maturity   | Asset type |
|-----------------|--------|---------|------------|------------|
| BOTS 0 08/14/25 | 6.58%  | IT      | 14/08/2025 | Government |
| SGLT 0 03/07/25 | 5.94%  | ES      | 07/03/2025 | Government |
| SGLT 0 08/08/25 | 5.88%  | ES      | 08/08/2025 | Government |
| SGLT 0 05/09/25 | 5.21%  | ES      | 09/05/2025 | Government |
| BTF 0 05/21/25  | 4.97%  | FR      | 21/05/2025 | Government |
| BTF 0 02/26/25  | 4.76%  | FR      | 26/02/2025 | Government |
| SGLT 0 04/11/25 | 4.74%  | ES      | 11/04/2025 | Government |
| BOTS 0 05/14/25 | 4.74%  | IT      | 14/05/2025 | Government |
| BOTS 0 03/14/25 | 4.28%  | IT      | 14/03/2025 | Government |
| BOTS 0 04/14/25 | 4.27%  | IT      | 14/04/2025 | Government |
|                 |        |         |            |            |