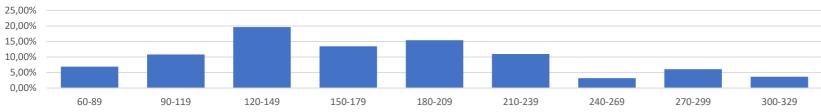

me            | Weight Country | Maturity   | Asset type |
|-----------------|----------------|------------|------------|
| BOTS 0 01/14/25 | 6,90% IT       | 14/01/2025 | Government |
| SGLT 0 03/07/25 | 6,14% ES       | 07/03/2025 | Government |
| SGLT 0 08/08/25 | 6,08% ES       | 08/08/2025 | Government |
| SGLT 0 05/09/25 | 5,38% ES       | 09/05/2025 | Government |
| BTF 0 05/21/25  | 5,13% FR       | 21/05/2025 | Government |
| BTF 0 01/29/25  | 4,92% FR       | 29/01/2025 | Government |
| BTF 0 02/26/25  | 4,91% FR       | 26/02/2025 | Government |
| SGLT 0 04/11/25 | 4,90% ES       | 11/04/2025 | Government |
| BOTS 0 05/14/25 | 4,88% IT       | 14/05/2025 | Government |
| BOTS 0 03/14/25 | 4,42% IT       | 14/03/2025 | Government |



breakdown by number of days before maturity



## Disclaimer:

Past performance is neither an indicator nor a guarantee of future performance. Investment in monetary funds is not guaranteed and differs from investment in deposits. Therefore, this type of investment involves the risk that the invested capital may fluctuate. Moreover, the monetary fund mentioned in this document does not rely on external support to guarantee its liquidity or stabilize its net asset value per share. Investment in a monetary fund involves a capital risk borne by the investor. The Prospectus and the Key Information Document of the monetary fund hereby presented are available on the Internet site www.bcee-am.lu. In this report, particular attention was brought to the information accuracy check. However, Spuerkeess Asset Management S.A. cannot provide any g