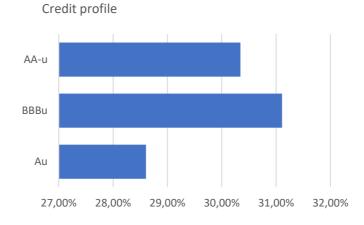

hted Average Life

## 10 largest holdings

| Name            | Weight Country | Maturity   | Asset type |
|-----------------|----------------|------------|------------|
| BOTS 0 01/14/25 | 6,90% IT       | 14/01/2025 | Government |
| SGLT 0 03/07/25 | 6,14% ES       | 07/03/2025 | Government |
| SGLT 0 08/08/25 | 6,08% ES       | 08/08/2025 | Government |
| SGLT 0 05/09/25 | 5,38% ES       | 09/05/2025 | Government |
| BTF 0 05/21/25  | 5,13% FR       | 21/05/2025 | Government |
| BTF 0 01/29/25  | 4,92% FR       | 29/01/2025 | Government |
| BTF 0 02/26/25  | 4,91% FR       | 26/02/2025 | Government |
| SGLT 0 04/11/25 | 4,90% ES       | 11/04/2025 | Government |
| BOTS 0 05/14/25 | 4,88% IT       | 14/05/2025 | Government |
| BOTS 0 03/14/25 | 4,42% IT       | 14/03/2025 | Government |



breakdown by number of days before maturity



## Disclaimer:

Past performance is neither an indicator nor a guarantee of future performance. Investment in monetary funds is not guaranteed and differs from investment in deposits. Therefore, this type of investment involves the risk that the invested capital may fluctuate. Moreover, the monetary fund mentioned in this document does not rely on external support to guarantee its liquidity or stabilize its net asset value per share. Investment in a monetary fund involves a capital risk borne by the investor. The Prospectus and the Key Information Document of the monetary fund hereby presented are available on the Internet site www.bcee-am.lu. In this report, particular attention was brought to the information accuracy check. However, Spuerk