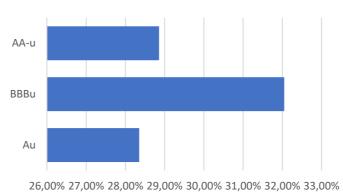

|-----------------|--------|---------|------------|------------|
| BOTS 0 12/13/24 | 7,94%  | IT      | 13/12/2024 | Government |
| SGLT 0 12/06/24 | 6,95%  | ES      | 06/12/2024 | Government |
| BOTS 0 01/14/25 | 6,92%  | IT      | 14/01/2025 | Government |
| SGLT 0 01/10/25 | 6,18%  | ES      | 10/01/2025 | Government |
| BTF 0 01/02/25  | 5,94%  | FR      | 02/01/2025 | Government |
| SGLT 0 05/09/25 | 5,39%  | ES      | 09/05/2025 | Government |
| BTF 0 01/29/25  | 4,94%  | FR      | 29/01/2025 | Government |
| BTF 0 02/26/25  | 4,92%  | FR      | 26/02/2025 | Government |
| SGLT 0 04/11/25 | 4,91%  | ES      | 11/04/2025 | Government |
| BOTS 0 05/14/25 | 4,90%  | IT      | 14/05/2025 | Government |
|                 |        |         |            |            |

# Credit profile



### breakdown by number of days before maturity



#### Disclaimer:

Past performance is neither an indicator nor a guarantee of future performance. Investment in monetary funds is not guaranteed and differs from investment in deposits. Therefore, this type of investment involves the risk that the invested capital may fluctuate. Moreover, the monetary fund mentioned in this document does not rely on external support to guarantee its liquidity or stabilize its net asset value per share. Investment in a monetary fund involves a capital risk borne by the investor. The Prospectus and the Key Information Document of the monetary fund hereby presented are available on the Internet site www.bcee-am.lu. In this report, particular attention was brought to the information accuracy check. However,