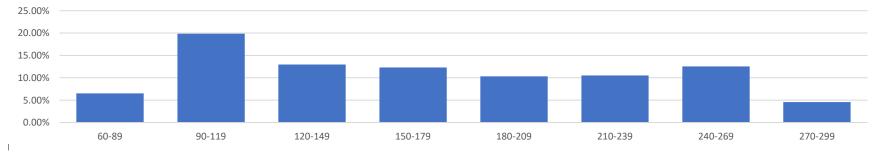

5.00% 10.00% 15.00% 20.00% 25.00% 30.00% 35.00%

## breakdown by number of days before maturity

Past performance is neither an indicator nor a guarantee of future performance. Investment in monetary funds is not guaranteed and differs from investment in deposits. Therefore, this type of investment involves the risk that the invested capital may fluctuate. Moreover, the monetary fund mentioned in this document does not rely on external support to guarantee its liquidity or stabilize its net asset value per share. Investment in a monetary fund involves a capital risk borne by the investor. The Prospectus and the Key Information Document of the monetary fund hereby presented are available on the Internet site www.bcee-am.lu. In this report, particular attention was brought to the information accuracy check. However, BCEE Asset Management S.A. cannot provide any guarantee as far as the appropriateness, accuracy and comprehensiveness of the information communicated by third parties, which are included in this report and communicated for information purposes only.