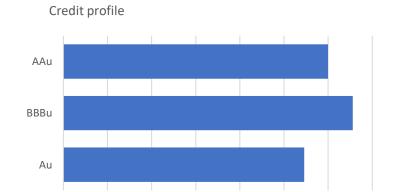

## 10 largest holdings

| Name            | Weight | Country | Maturity   | Asset type |
|-----------------|--------|---------|------------|------------|
| BOTS 0 08/14/24 | 8.28%  | IT      | 14/08/2024 | Government |
| SGLT 0 08/09/24 | 6.52%  | ES      | 09/08/2024 | Government |
| BTF 0 09/04/24  | 6.30%  | FR      | 04/09/2024 | Government |
| BTF 0 11/27/24  | 5.63%  | FR      | 27/11/2024 | Government |
| BOTS 0 01/14/25 | 5.61%  | IT      | 14/01/2025 | Government |
| BTF 0 01/02/25  | 5.41%  | FR      | 02/01/2025 | Government |
| SGLT 0 09/06/24 | 5.27%  | ES      | 06/09/2024 | Government |
| BOTS 0 12/13/24 | 5.12%  | IT      | 13/12/2024 | Government |
| BTF 0 01/29/25  | 4.89%  | FR      | 29/01/2025 | Government |
| SGLT 0 11/08/24 | 4.72%  | ES      | 08/11/2024 | Government |